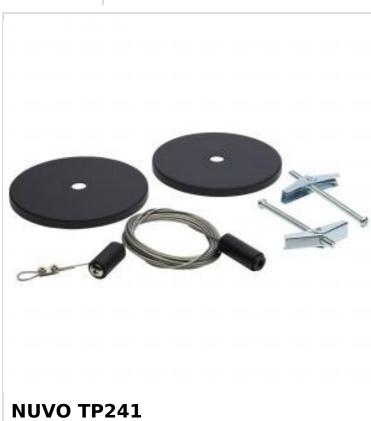

## SATCO' NUVO

Includes

Warranty

Project Name

Prepared By

| NU       | VU       | IP     | 'Z41    |
|----------|----------|--------|---------|
| TRACK CA | ABLE SUS | PENSIO | N BLACK |

1-Year

2 canopies, 2 cables and 2 sets of hardware