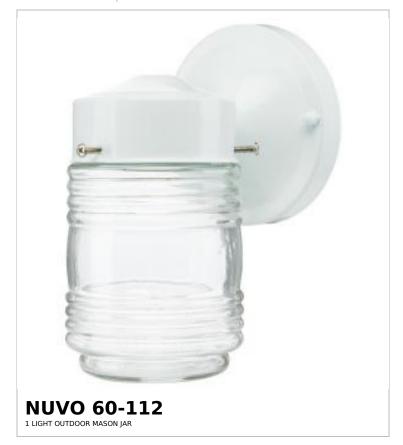

## SATCO NUVO

Project Name

ocation Prepared By

Notes

[prod] 03/18/2025 01:03

| General                   |             |
|---------------------------|-------------|
| Status                    | Active      |
| Finish                    | White       |
| Style                     | Traditional |
| Number of Lamps           | 1           |
| Height (in.)              | 8.5         |
| Width (in.)               | 4           |
| Extension (in.)           | 5.5         |
| Indoor or Outdoor Fixture | Outdoor     |