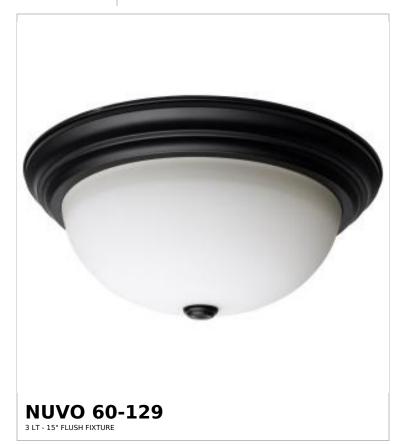

## SATCO NUVO

Project Name

ocation Prepared By

Notes

rww] 05-07-2025 00:42:0

| General                   |              |  |
|---------------------------|--------------|--|
| Status                    | Active       |  |
| Finish                    | Matte Black  |  |
| Style                     | Transitional |  |
| Number of Lamps           | 3            |  |
| Height (in.)              | 6            |  |
| Width (in.)               | 15.25        |  |
| Indoor or Outdoor Fixture | Indoor       |  |

| Specifications    |                                                                                     |
|-------------------|-------------------------------------------------------------------------------------|
| Base              | Medium                                                                              |
| Bulb Type         | Lamp Dependent                                                                      |
| Max Wattage       | 60W                                                                                 |
| Voltage           | 120V                                                                                |
| Bulb Included     | No                                                                                  |
| Dimmable          | Lamp Dependent                                                                      |
| Dimming Note      | Dimming requirements and compatible dimmers are dependent on the light bulb(s) used |
| Glass Description | Opal                                                                                |
| Weight (lb.)      | 5.96                                                                                |
| Sloped Ceiling    | Yes                                                                                 |
| Fixture Type      | Flush Mount                                                                         |
| Fixture Material  | Steel                                                                               |