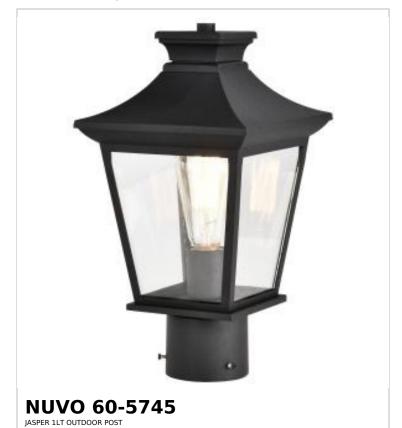

## SATCO NUVO

Project Name

ocation

Prepared By

Notes

ww1 04-30-2025 00:43:13

| Status                    | Discontinued |  |
|---------------------------|--------------|--|
| Collection                | Jasper       |  |
| Finish                    | Matte Black  |  |
| Style                     | Traditional  |  |
| Number of Lamps           | 1            |  |
| Height (in.)              | 13.94        |  |
| Width (in.)               | 7.52         |  |
| Length (in.)              | 7.52         |  |
| Indoor or Outdoor Fixture | Outdoor      |  |