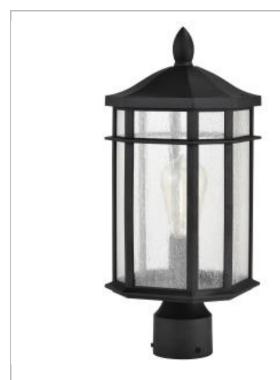

## **NUVO 60-5758**

RAIDEN 1LT OUTDOOR POST

## Notes

3 04 45 0004 00 40

| General                   |             |
|---------------------------|-------------|
| Status                    | Active      |
| Collection                | Raiden      |
| Finish                    | Matte Black |
| Style                     | Traditional |
| Number of Lamps           | 1           |
| Height (in.)              | 17.88       |
| Width (in.)               | 7.5         |
| Indoor or Outdoor Fixture | Outdoor     |

| Specifications     |                           |
|--------------------|---------------------------|
| Base               | Medium                    |
| Bulb Type          | Incandescent              |
| Max Wattage        | 100W                      |
| Voltage            | 120V                      |
| Bulb Included      | No                        |
| Glass Description  | Clear Seeded              |
| Fabric Description | Clear Seeded              |
| Weight (lb.)       | 5.41                      |
| Fixture Type       | Post Lantern              |
| Fixture Material   | Die-Cast Aluminum / Glass |