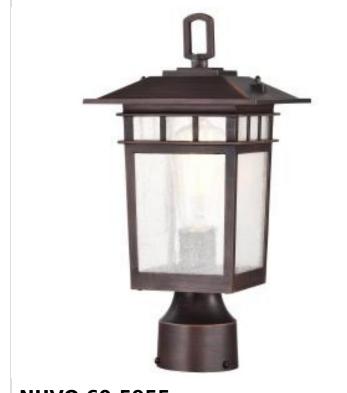

## SATCO' NUVO

Project Name

Prepared By

NUVO 60-5955 COVE NECK 1LT OUTDOOR 5M POST

Notes

| General                             |                                                                                           |
|-------------------------------------|-------------------------------------------------------------------------------------------|
| Status                              | Active                                                                                    |
| Collection                          | Cove Neck                                                                                 |
| Finish                              | Rustic Bronze                                                                             |
| Style                               | Craftsman                                                                                 |
| Number of Lamps                     | 1                                                                                         |
| Height (in.)                        | 13.78                                                                                     |
| Width (in.)                         | 7.11                                                                                      |
| Length (in.)                        | 7.11                                                                                      |
| Indoor or Outdoor Fixture           | Outdoor                                                                                   |
| Specifications                      |                                                                                           |
| Base                                | Medium                                                                                    |
| Bulb Type                           | Lamp Dependent                                                                            |
| Max Wattage                         | 100W                                                                                      |
| Voltage                             | 120V                                                                                      |
| Bulb Included                       | No                                                                                        |
| Dimmable                            | Lamp Dependent                                                                            |
| Dimming Note                        | Dimming requirements and compatible<br>dimmers are dependent on the light bulb(s)<br>used |
| Glass Description                   | Seeded Glass                                                                              |
| Fabric Description                  | Seeded                                                                                    |
| Weight (lb.)                        | 2.43                                                                                      |
| Fixture Type                        | Post Lantern                                                                              |
| Fixture Material                    | Die-Cast Aluminum / Glass                                                                 |
| Dimensions                          |                                                                                           |
| Back Plate or Canopy Height (in.)   | 3                                                                                         |
| Back Plate or Canopy Diameter (in.) | 3.25                                                                                      |
| Compliance                          |                                                                                           |
| Safety Listing                      | cULus                                                                                     |
| Location Rating                     | Wet                                                                                       |
| ENERGY STAR                         | No                                                                                        |
| DLC Approved                        | No                                                                                        |
| ADA Compliant                       | No                                                                                        |
| NSF Approved                        | No                                                                                        |
| California Status                   | Lawful for sale in California                                                             |
| Title 20 / 24 Status                | Lawful for sale                                                                           |
| California Prop 65                  | Lead                                                                                      |
| RoHS Compliant                      | No                                                                                        |
| FCC Compliant                       | No                                                                                        |
| Additional Information              |                                                                                           |
| Additional Information              | Paint Coating; Waterproof                                                                 |
| Morront                             | 1. V                                                                                      |