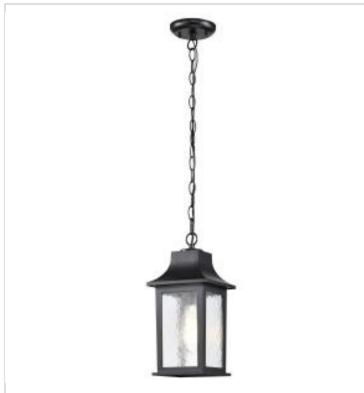

## SATCO' NUVO

Project Name

```
....
```

Prepared By

NUVO 60-5958 STILLWELL 1LT OUTDOOR HANGING

Notes

| Conoral                             |                                                                                           |
|-------------------------------------|-------------------------------------------------------------------------------------------|
| General                             |                                                                                           |
| Status                              | Active                                                                                    |
| Collection                          | Stillwell                                                                                 |
| Finish                              | Matte Black                                                                               |
| Style                               | Transitional                                                                              |
| Number of Lamps                     | 1                                                                                         |
| Height (in.)                        | 13.78                                                                                     |
| Width (in.)                         | 6.5                                                                                       |
| Length (in.)                        | 6.5                                                                                       |
| Indoor or Outdoor Fixture           | Outdoor                                                                                   |
| Specifications                      |                                                                                           |
| Base                                | Medium                                                                                    |
| Bulb Type                           | Lamp Dependent                                                                            |
| Max Wattage                         | 100W                                                                                      |
| Voltage                             | 120V                                                                                      |
| Bulb Included                       | No                                                                                        |
| Dimmable                            | Lamp Dependent                                                                            |
| Dimming Note                        | Dimming requirements and compatible<br>dimmers are dependent on the light bulb(s)<br>used |
| Glass Description                   | Water                                                                                     |
| Fabric Description                  | Clear Water                                                                               |
| Weight (lb.)                        | 3.03                                                                                      |
| Sloped Ceiling                      | Yes                                                                                       |
| Fixture Type                        | Hanging Lantern                                                                           |
| Fixture Material                    | Die-Cast Aluminum / Glass                                                                 |
| Dimensions                          |                                                                                           |
| Back Plate or Canopy Height (in.)   | 0.75                                                                                      |
| Back Plate or Canopy Diameter (in.) | 4.75                                                                                      |
| Chain Length                        | 48 in.                                                                                    |
| Compliance                          |                                                                                           |
| Safety Listing                      | cULus                                                                                     |
| Location Rating                     | Wet                                                                                       |
| ENERGY STAR                         | No                                                                                        |
| DLC Approved                        | No                                                                                        |
| ADA Compliant                       | No                                                                                        |
| NSF Approved                        | No                                                                                        |
| California Status                   | Lawful for sale in California                                                             |
| Title 20 / 24 Status                | Lawful for sale                                                                           |
| California Prop 65                  | Lead                                                                                      |
| RoHS Compliant                      | No                                                                                        |
| FCC Compliant                       | No                                                                                        |
|                                     |                                                                                           |
| Additional Information              |                                                                                           |
| Additional Information              | Paint Coating; Waterproof                                                                 |
| Warranty                            | 1 Year                                                                                    |