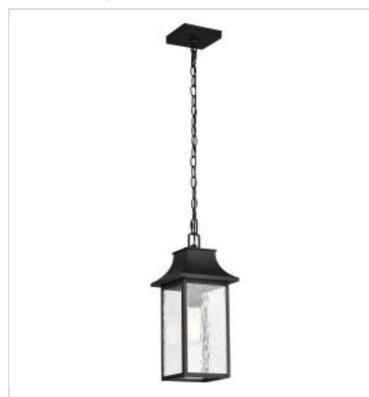

## SATCO' NUVO

Project Name

ation

Prepared By

NUVO 60-5996 AUSTEN 1LT OUTDOOR HANGING

\_\_\_\_\_

Notes

| General                           |                                                                                           |
|-----------------------------------|-------------------------------------------------------------------------------------------|
| Status                            | Active                                                                                    |
| Collection                        | Austen                                                                                    |
| Finish                            | Matte Black                                                                               |
| Style                             | Transitional                                                                              |
| Number of Lamps                   | 1                                                                                         |
| Height (in.)                      | 17.25                                                                                     |
| Width (in.)                       | 7.75                                                                                      |
| Length (in.)                      | 7.75                                                                                      |
| Indoor or Outdoor Fixture         | Outdoor                                                                                   |
| Specifications                    |                                                                                           |
| Base                              | Medium                                                                                    |
| Bulb Type                         | Lamp Dependent                                                                            |
| Max Wattage                       | 100W                                                                                      |
| Voltage                           | 120V                                                                                      |
| Bulb Included                     | No                                                                                        |
| Dimmable                          | Lamp Dependent                                                                            |
| Dimming Note                      | Dimming requirements and compatible<br>dimmers are dependent on the light bulb(s)<br>used |
| Glass Description                 | Clear Water                                                                               |
| Fabric Description                | Clear Water                                                                               |
| Weight (lb.)                      | 6.03                                                                                      |
| Sloped Ceiling                    | Yes                                                                                       |
| Fixture Type                      | Hanging Lantern                                                                           |
| Fixture Material                  | Die-Cast Aluminum / Glass                                                                 |
| Dimensions                        |                                                                                           |
| Back Plate or Canopy Length (in.) | 5.12                                                                                      |
| Back Plate or Canopy Width (in.)  | 5.12                                                                                      |
| Back Plate or Canopy Height (in.) | 1                                                                                         |
| Chain Length                      | 48 in.                                                                                    |
| Compliance                        |                                                                                           |
| Safety Listing                    | cETLus                                                                                    |
| Location Rating                   | Damp                                                                                      |
| ENERGY STAR                       | No                                                                                        |
| DLC Approved                      | No                                                                                        |
| ADA Compliant                     | No                                                                                        |
| NSF Approved                      | No                                                                                        |
| California Status                 | Lawful for sale in California                                                             |
| Title 20 / 24 Status              | Lawful for sale                                                                           |
| California Prop 65                | Lead                                                                                      |
| RoHS Compliant                    | No                                                                                        |
| FCC Compliant                     | No                                                                                        |
| Additional Information            |                                                                                           |
| Additional Information            | Powder Coated                                                                             |
|                                   |                                                                                           |