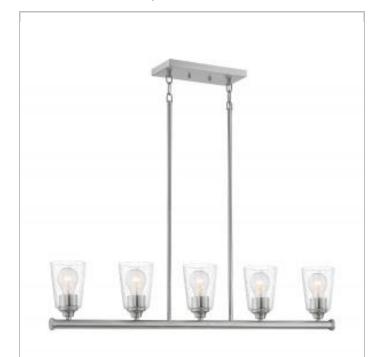

## NUVO 60-7186

BRANSEL 5 LT ISLAND PENDANT

Notes

[www] 01-15-2024 02:40:05

| General                           |                                                                                      |
|-----------------------------------|--------------------------------------------------------------------------------------|
| Status                            | Active                                                                               |
| Collection                        | Bransel                                                                              |
| Finish                            | Brushed Nickel                                                                       |
| Style                             | Transitional                                                                         |
| Number of Lamps                   | 5                                                                                    |
| Height (in.)                      | 7.38                                                                                 |
| Width (in.)                       | 4.5                                                                                  |
| Length (in.)                      | 36.25                                                                                |
| Indoor or Outdoor Fixture         | Indoor                                                                               |
| Specifications                    |                                                                                      |
| Base                              | Medium                                                                               |
| Bulb Type                         | Incandescent                                                                         |
| Max Wattage                       | 60W                                                                                  |
| Voltage                           | 120V                                                                                 |
| Bulb Included                     | No                                                                                   |
| Glass Description                 | Clear Seeded                                                                         |
| Fabric Description                | Clear Seeded                                                                         |
| Weight (lb.)                      | 8.4                                                                                  |
| Sloped Ceiling                    | Yes                                                                                  |
| Fixture Type                      | Island Pendant                                                                       |
| Fixture Material                  | Steel / Glass                                                                        |
| Dimensions                        |                                                                                      |
| Back Plate or Canopy Length (in.) | 10.24                                                                                |
| Back Plate or Canopy Width (in.)  | 4.49                                                                                 |
| Back Plate or Canopy Height (in.) | 0.79                                                                                 |
| Stem Length                       | 36 in.                                                                               |
| Wire Quantity                     | 1                                                                                    |
| Compliance                        |                                                                                      |
| Safety Listing                    | cULus                                                                                |
| Location Rating                   | Dry                                                                                  |
| UL Application                    | Ceiling                                                                              |
| Energy Star                       | No                                                                                   |
| DLC Approved                      | No                                                                                   |
| CA T20 / T24 Rationale            | T20 Exempt - Fixtures Not<br>Regulated                                               |
| California Status                 | Lawful for sale in California                                                        |
| Title 20 / 24 Status              | Lawful for sale                                                                      |
| California Prop 65                | Lead                                                                                 |
| Additional Information            |                                                                                      |
| Additional Information            | Light Direction-Up                                                                   |
| Includes                          | (4) 6 inch Rods; (4) 12 inch Rods;<br>(2) 2 inch Threaded Links; (1) 12<br>foot Wire |
| Warranty                          | 1 Vear Limited - Fixtures                                                            |