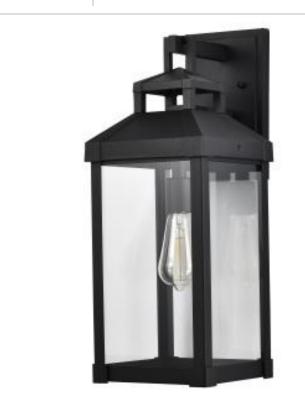

## SATCO NUVO

Project Name

Prepared By

NUVO 60-7372 CORNING 1 LT LG WALL LANTERN

Notes

| Status                            | Active                                                                                    |
|-----------------------------------|-------------------------------------------------------------------------------------------|
| Collection                        | Corning                                                                                   |
| Finish                            | Matte Black                                                                               |
| Style                             | Carriage House Traditional                                                                |
| Number of Lamps                   | 1                                                                                         |
| Height (in.)                      | 20                                                                                        |
| Width (in.)                       | 8                                                                                         |
| Extension (in.)                   | 9.63                                                                                      |
| Indoor or Outdoor Fixture         | Outdoor                                                                                   |
| Specifications                    |                                                                                           |
| Base                              | Medium                                                                                    |
| Bulb Type                         | Lamp Dependent                                                                            |
| Max Wattage                       | 100W                                                                                      |
| Voltage                           | 120V                                                                                      |
| Bulb Included                     | No                                                                                        |
| Dimmable                          | Lamp Dependent                                                                            |
| Dimming Note                      | Dimming requirements and compatible<br>dimmers are dependent on the light bulb(s)<br>used |
| Glass Description                 | Clear                                                                                     |
| Fabric Description                | Glass                                                                                     |
| Weight (lb.)                      | 8.27                                                                                      |
| Sloped Ceiling                    | No                                                                                        |
| Up/Down Installation              | Down                                                                                      |
| Fixture Type                      | Wall Lantern                                                                              |
| Fixture Material                  | Aluminum / Glass                                                                          |
| Dimensions                        |                                                                                           |
| Back Plate or Canopy Width (in.)  | 5.5                                                                                       |
| Back Plate or Canopy Height (in.) | 9                                                                                         |
| Compliance                        |                                                                                           |
| Safety Listing                    | cETLus                                                                                    |
| Location Rating                   | Wet                                                                                       |
| Energy Star                       | No                                                                                        |
| DLC Approved                      | No                                                                                        |
| ADA Compliant                     | No                                                                                        |
| NSF Approved                      | No                                                                                        |
| California Status                 | Lawful for sale in California                                                             |
| Title 20 / 24 Status              | Lawful for sale                                                                           |
| California Prop 65                | Lead                                                                                      |
| RoHS Compliant                    | Yes                                                                                       |
| FCC Compliant                     | No                                                                                        |
| Additional Information            |                                                                                           |
| Warranty                          | 1 Year Limited - Fixtures                                                                 |