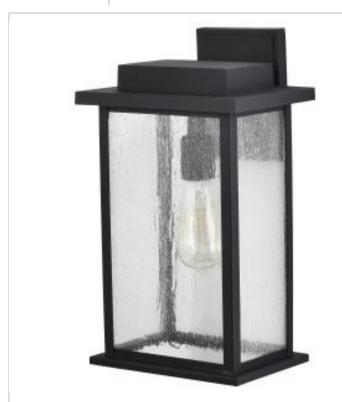

## SATCO NUVO

Project Name

Prepared By

NUVO 60-7376 SULLIVAN 1 LT LG WALL LANTERN

Notes

| General                           |                                                                                           |
|-----------------------------------|-------------------------------------------------------------------------------------------|
| Status                            | Active                                                                                    |
| Collection                        | Sullivan                                                                                  |
| Finish                            | Matte Black                                                                               |
| Style                             | Traditional                                                                               |
| Number of Lamps                   | 1                                                                                         |
| Height (in.)                      | 15.5                                                                                      |
| Width (in.)                       | 9.25                                                                                      |
| Extension (in.)                   | 8                                                                                         |
| Indoor or Outdoor Fixture         | Outdoor                                                                                   |
| Specifications                    |                                                                                           |
| Base                              | Medium                                                                                    |
| Bulb Type                         | Lamp Dependent                                                                            |
| Max Wattage                       | 100W                                                                                      |
| Voltage                           | 120V                                                                                      |
| Bulb Included                     | No                                                                                        |
| Dimmable                          | Lamp Dependent                                                                            |
| Dimming Note                      | Dimming requirements and compatible<br>dimmers are dependent on the light bulb(s)<br>used |
| Glass Description                 | Clear Seeded                                                                              |
| Fabric Description                | Glass                                                                                     |
| Weight (lb.)                      | 5.81                                                                                      |
| Sloped Ceiling                    | No                                                                                        |
| Up/Down Installation              | Down                                                                                      |
| Fixture Type                      | Wall Lantern                                                                              |
| Fixture Material                  | Aluminum / Glass                                                                          |
| Dimensions                        |                                                                                           |
| Back Plate or Canopy Width (in.)  | 4.75                                                                                      |
| Back Plate or Canopy Height (in.) | 6.25                                                                                      |
| Compliance                        |                                                                                           |
| Safety Listing                    | cETLus                                                                                    |
| Location Rating                   | Wet                                                                                       |
| Energy Star                       | No                                                                                        |
| DLC Approved                      | No                                                                                        |
| ADA Compliant                     | No                                                                                        |
| NSF Approved                      | No                                                                                        |
| California Status                 | Lawful for sale in California                                                             |
| Title 20 / 24 Status              | Lawful for sale                                                                           |
| California Prop 65                | Lead                                                                                      |
| RoHS Compliant                    | Yes                                                                                       |
| FCC Compliant                     | No                                                                                        |
| Additional Information            |                                                                                           |
| Warranty                          | 1 Year Limited - Fixtures                                                                 |