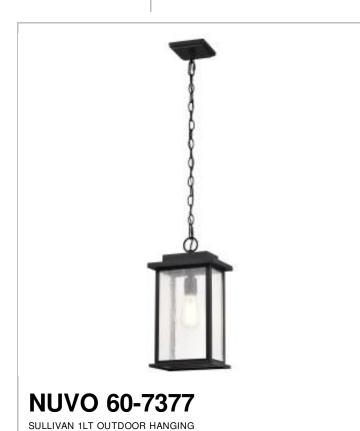

## SATCO NUVO

Project Name

Location

Prepared By

[www] 01-15-2024 02:40:

| Status                            | Active                              |
|-----------------------------------|-------------------------------------|
| Collection                        | Sullivan                            |
| Finish                            | Matte Black                         |
| Style                             | Transitional                        |
| Number of Lamps                   | 1                                   |
| Height (in.)                      | 16.63                               |
| Width (in.)                       | 9                                   |
| Length (in.)                      | 6.63                                |
| Indoor or Outdoor Fixture         | Outdoor                             |
| Specifications                    |                                     |
| Base                              | Medium                              |
| Bulb Type                         | Incandescent                        |
| Max Wattage                       | 100W                                |
| Voltage                           | 120V                                |
| Bulb Included                     | No                                  |
| Glass Description                 | Clear Seeded                        |
| Fabric Description                | Clear Seeded                        |
| Weight (lb.)                      | 6.68                                |
| Sloped Ceiling                    | Yes                                 |
| Fixture Type                      | Hanging Lantern                     |
| Fixture Material                  | Die-Cast Aluminum / Glass           |
| Dimensions                        |                                     |
| Back Plate or Canopy Length (in.) | 5                                   |
| Back Plate or Canopy Width (in.)  | 5                                   |
| Back Plate or Canopy Height (in.) | 0.75                                |
| Chain Length                      | 48 in.                              |
| Compliance                        |                                     |
| Safety Listing                    | cETLus                              |
| Location Rating                   | Damp                                |
| Energy Star                       | No                                  |
| DLC Approved                      | No                                  |
| ADA Compliant                     | No                                  |
| NSF Approved                      | No                                  |
| CA T20 / T24 Rationale            | T20 Exempt - Fixtures Not Regulated |
| California Status                 | Lawful for sale in California       |
| Title 20 / 24 Status              | Lawful for sale                     |
| California Prop 65                | Lead                                |
| RoHS Compliant                    | No                                  |
| FCC Compliant                     | No                                  |