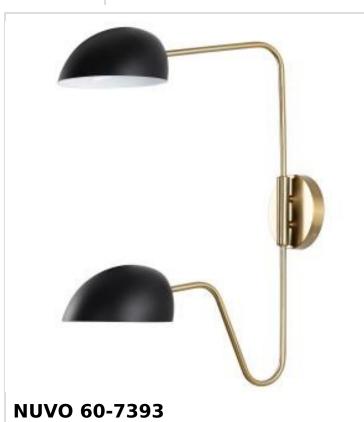

## SATCO NUVO

Project Name

```
Prepared By
```

TRILBY 2 LIGHT WALL SCONCE

Notes

| General                             |                                                                                           |
|-------------------------------------|-------------------------------------------------------------------------------------------|
| Status                              | Active                                                                                    |
| Collection                          | Trilby                                                                                    |
| Finish                              | Matte Black / Burnished Brass                                                             |
| Style                               | Mid-Century Modern                                                                        |
| Number of Lamps                     | 2                                                                                         |
| Height (in.)                        | 25.875                                                                                    |
| Width (in.)                         | 37.375                                                                                    |
| Extension (in.)                     | 20.375                                                                                    |
| Indoor or Outdoor Fixture           | Indoor                                                                                    |
| Specifications                      |                                                                                           |
| Base                                | Medium                                                                                    |
| Bulb Type                           | Lamp Dependent                                                                            |
| Max Wattage                         | 60W                                                                                       |
| Voltage                             | 120V                                                                                      |
| Bulb Included                       | No                                                                                        |
| Dimmable                            | Lamp Dependent                                                                            |
| Dimming Note                        | Dimming requirements and compatible<br>dimmers are dependent on the light bulb(s)<br>used |
| Weight (lb.)                        | 7.76                                                                                      |
| Sloped Ceiling                      | No                                                                                        |
| Up/Down Installation                | Universal                                                                                 |
| Fixture Type                        | Sconce                                                                                    |
| Fixture Material                    | Steel                                                                                     |
| Dimensions                          |                                                                                           |
| Back Plate or Canopy Diameter (in.) | 5.75                                                                                      |
| Wire Quantity                       | 1                                                                                         |
| Compliance                          |                                                                                           |
| Safety Listing                      | cULus                                                                                     |
| Location Rating                     | Damp                                                                                      |
| Energy Star                         | No                                                                                        |
| DLC Approved                        | No                                                                                        |
| ADA Compliant                       | No                                                                                        |
| California Status                   | Lawful for sale in California                                                             |
| Title 20 / 24 Status                | Lawful for sale                                                                           |
| California Prop 65                  | Lead                                                                                      |
| Additional Information              |                                                                                           |
| Additional Information              | Each arm can be adjusted left to right from swivel point on backplate.                    |
|                                     | Width range is 8.50 to 37.38 in.; Extends                                                 |
| Installation Notes                  | range is 8.50 to 20.38 in.                                                                |