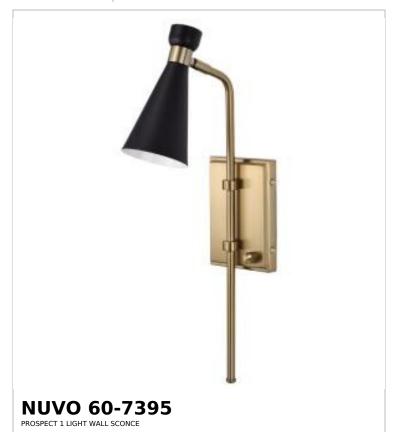

## SATCO NUVO

Project Name

ocation Prepared By

Notes

rw] 05-07-2025 00:4

| Status                    | Discontinued                  |
|---------------------------|-------------------------------|
| Collection                | Prospect                      |
| Finish                    | Matte Black / Burnished Brass |
| Style                     | Mid-Century Modern            |
| Number of Lamps           | 1                             |
| Height (in.)              | 20.875                        |
| Width (in.)               | 4.5                           |
| Extension (in.)           | 9                             |
| Indoor or Outdoor Fixture | Indoor                        |