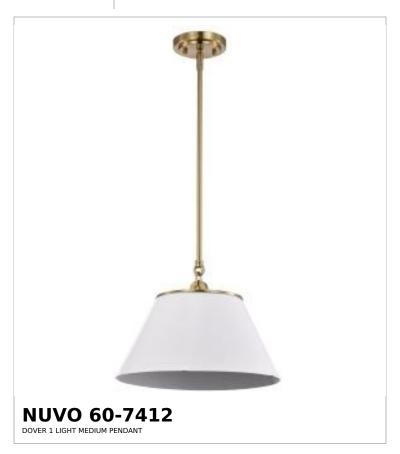

## SATCO NUVO

Project Name

ocation Prepared By

Notes

vw1 05-07-2025 00:42:04

| General                   |                       |  |
|---------------------------|-----------------------|--|
| Status                    | Active                |  |
| Collection                | Dover                 |  |
| Finish                    | White / Vintage Brass |  |
| Style                     | Mid-Century Modern    |  |
| Number of Lamps           | 1                     |  |
| Height (in.)              | 10                    |  |
| Width (in.)               | 13.75                 |  |
| Indoor or Outdoor Fixture | Indoor                |  |