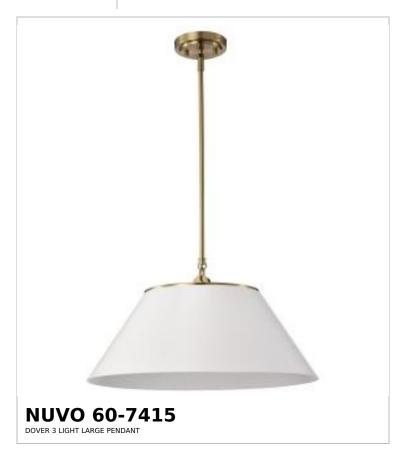

## SATCO NUVO

Project Name

ocation Prepared By

Notes

w1 03-12-2025 00:44:57

| General                   |                       |  |
|---------------------------|-----------------------|--|
| Status                    | Active                |  |
| Collection                | Dover                 |  |
| Finish                    | White / Vintage Brass |  |
| Style                     | Mid-Century Modern    |  |
| Number of Lamps           | 3                     |  |
| Height (in.)              | 13.75                 |  |
| Width (in.)               | 20                    |  |
| Indoor or Outdoor Fixture | Indoor                |  |