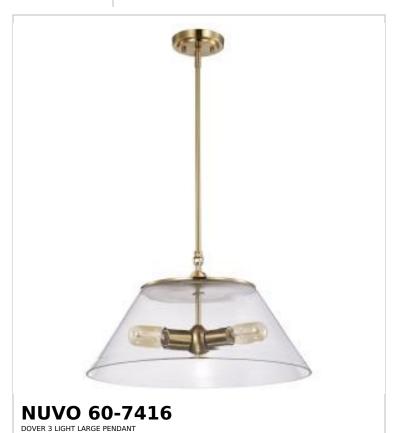

## SATCO NUVO

Project Name

ocation Prepared By

DOVER S EIGHT EARGETE

Notes

| General                   |                    |  |
|---------------------------|--------------------|--|
| Status                    | Active             |  |
| Collection                | Dover              |  |
| Finish                    | Vintage Brass      |  |
| Style                     | Mid-Century Modern |  |
| Number of Lamps           | 3                  |  |
| Height (in.)              | 13.75              |  |
| Width (in.)               | 20                 |  |
| Indoor or Outdoor Fixture | Indoor             |  |