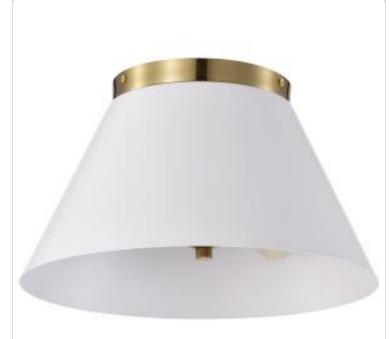

## NUVO 60-7418 DOVER 3 LIGHT SMALL FLUSH

Notes

| Status                              | Active                                                                                    |
|-------------------------------------|-------------------------------------------------------------------------------------------|
| Collection                          | Dover                                                                                     |
| Finish                              | White / Vintage Brass                                                                     |
| Style                               | Mid-Century Modern                                                                        |
| Number of Lamps                     | 3                                                                                         |
| Height (in.)                        | 8.25                                                                                      |
| Width (in.)                         | 13.75                                                                                     |
| Indoor or Outdoor Fixture           | Indoor                                                                                    |
| Specifications                      |                                                                                           |
| Base                                | Medium                                                                                    |
| Bulb Type                           | Lamp Dependent                                                                            |
| Max Wattage                         | 60W                                                                                       |
| Voltage                             | 120V                                                                                      |
| Bulb Included                       | No                                                                                        |
| Dimmable                            | Lamp Dependent                                                                            |
| Dimming Note                        | Dimming requirements and compatible<br>dimmers are dependent on the light bulb(s)<br>used |
| Fabric Description                  | White                                                                                     |
| Weight (lb.)                        | 4.37                                                                                      |
| Sloped Ceiling                      | Yes                                                                                       |
| Fixture Type                        | Flush Mount                                                                               |
| Fixture Material                    | Metal                                                                                     |
| Dimensions                          |                                                                                           |
| Back Plate or Canopy Height (in.)   | 1                                                                                         |
| Back Plate or Canopy Diameter (in.) | 7.125                                                                                     |
| Compliance                          |                                                                                           |
| Safety Listing                      | cETLus                                                                                    |
| Location Rating                     | Dry                                                                                       |
| Energy Star                         | No                                                                                        |
| DLC Approved                        | No                                                                                        |
| California Status                   | Lawful for sale in California                                                             |
| Title 20 / 24 Status                | Lawful for sale                                                                           |
| California Prop 65                  | Lead                                                                                      |