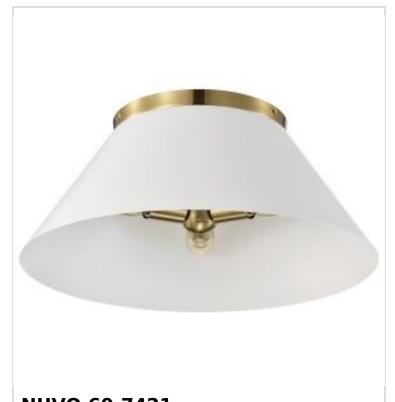

## SATCO NUVO

Project Name

Prepared By

**NUVO 60-7421** 

DOVER 3 LIGHT LARGE FLUSH

Notes

| General                   |                       |  |
|---------------------------|-----------------------|--|
| Status                    | Active                |  |
| Collection                | Dover                 |  |
| Finish                    | White / Vintage Brass |  |
| Style                     | Mid-Century Modern    |  |
| Number of Lamps           | 3                     |  |
| Height (in.)              | 8.75                  |  |
| Width (in.)               | 20                    |  |
| Indoor or Outdoor Fixture | Indoor                |  |