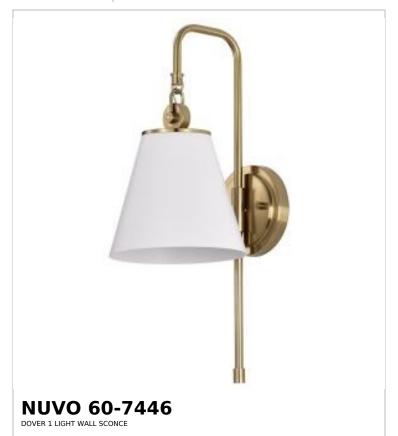

## SATCO NUVO

Project Name

ocation Prepared By

Notes

ww1 03-12-2025 00:44:

| Status                    | Active                |  |
|---------------------------|-----------------------|--|
| Collection                | Dover                 |  |
| Finish                    | White / Vintage Brass |  |
| Style                     | Mid-Century Modern    |  |
| Number of Lamps           | 1                     |  |
| Height (in.)              | 19                    |  |
| Width (in.)               | 7                     |  |
| Extension (in.)           | 9.25                  |  |
| Indoor or Outdoor Fixture | Indoor                |  |