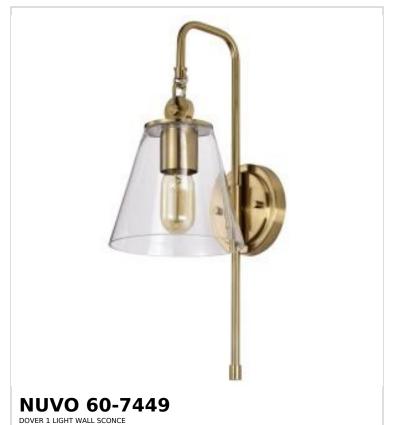

## SATCO NUVO

Project Name

ocation Prepared By

Notes

vw1 03-05-2025 00:53:44

| General                   |                    |  |
|---------------------------|--------------------|--|
| Status                    | Active             |  |
| Collection                | Dover              |  |
| Finish                    | Vintage Brass      |  |
| Style                     | Mid-Century Modern |  |
| Number of Lamps           | 1                  |  |
| Height (in.)              | 19                 |  |
| Width (in.)               | 7                  |  |
| Extension (in.)           | 9.25               |  |
| Indoor or Outdoor Fixture | Indoor             |  |

| Specifications       |                                                                                     |  |
|----------------------|-------------------------------------------------------------------------------------|--|
| Base                 | Medium                                                                              |  |
| Bulb Type            | Lamp Dependent                                                                      |  |
| Max Wattage          | 60W                                                                                 |  |
| Voltage              | 120V                                                                                |  |
| Bulb Included        | No                                                                                  |  |
| Dimmable             | Lamp Dependent                                                                      |  |
| Dimming Note         | Dimming requirements and compatible dimmers are dependent on the light bulb(s) used |  |
| Glass Description    | Clear                                                                               |  |
| Weight (lb.)         | 2.61                                                                                |  |
| Up/Down Installation | Down                                                                                |  |
| Fixture Type         | Sconce                                                                              |  |
| Fixture Material     | Glass / Metal                                                                       |  |