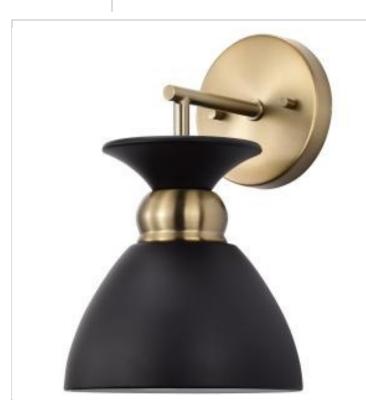

## SATCO' NUVO

General

Project Name

ocation

Prepared By

NUVO 60-7458 PERKINS 1 LIGHT WALL SCONCE

Notes

| Active                              |                                                                           |
|-------------------------------------|---------------------------------------------------------------------------|
| tion Perkin                         | S                                                                         |
| Matte                               | Black / Burnished Brass                                                   |
| Retro                               | Modern                                                                    |
| er of Lamps 1                       |                                                                           |
| t (in.) 11.125                      | 5                                                                         |
| (in.) 7                             |                                                                           |
| sion (in.) 7.875                    |                                                                           |
| r or Outdoor Fixture Indoor         |                                                                           |
| ifications                          |                                                                           |
| Mediu                               | m                                                                         |
| Type Lamp                           | Dependent                                                                 |
| Vattage 60W                         |                                                                           |
| ge 120V                             |                                                                           |
| ncluded No                          |                                                                           |
| able Lamp                           | Dependent                                                                 |
|                                     | ing requirements and compatible<br>ers are dependent on the light bulb(s) |
| at (lb.) 2.71                       |                                                                           |
| d Ceiling No                        |                                                                           |
| wn Installation Univer              | sal                                                                       |
| e Type Sconce                       | e                                                                         |
| e Material Steel                    |                                                                           |
| ensions                             |                                                                           |
| Plate or Canopy Diameter (in.) 4.75 |                                                                           |
| Quantity 1                          |                                                                           |
| pliance                             |                                                                           |
| / Listing cULus                     |                                                                           |
| on Rating Damp                      |                                                                           |
| y Star No                           |                                                                           |
| pproved No                          |                                                                           |
| Compliant No                        |                                                                           |
| rnia Status Lawful                  | l for sale in California                                                  |
| 20 / 24 Status Lawful               | l for sale                                                                |
| rnia Prop 65 Lead                   |                                                                           |
| tional Information                  |                                                                           |