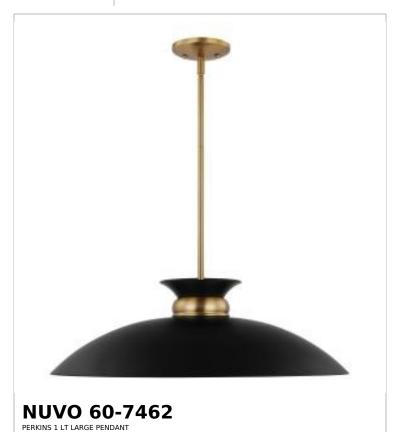

## SATCO NUVO

Project Name

ocation Prepared By

Notes

v] 03-05-2025 00:53

| General                   |                               |  |
|---------------------------|-------------------------------|--|
| Status                    | Active                        |  |
| Collection                | Perkins                       |  |
| Finish                    | Matte Black / Burnished Brass |  |
| Style                     | Retro Modern                  |  |
| Number of Lamps           | 1                             |  |
| Height (in.)              | 7.5                           |  |
| Width (in.)               | 24                            |  |
| Indoor or Outdoor Fixture | Indoor                        |  |

| Base               | Medium                                                                             |
|--------------------|------------------------------------------------------------------------------------|
| Bulb Type          | Lamp Dependent                                                                     |
| Max Wattage        | 100W                                                                               |
| Voltage            | 120V                                                                               |
| Bulb Included      | No                                                                                 |
| Dimmable           | Lamp Dependent                                                                     |
| Dimming Note       | Dimming requirements and compatible dimmers are dependent on the light bulb(s used |
| Fabric Description | Matte Black                                                                        |
| Weight (lb.)       | 9.62                                                                               |
| Sloped Ceiling     | Yes 90 degree canopy incl                                                          |
| Fixture Type       | Pendant                                                                            |
| Fixture Material   | Steel                                                                              |

| Dimensions                          |        |
|-------------------------------------|--------|
| Back Plate or Canopy Height (in.)   | 0.875  |
| Back Plate or Canopy Diameter (in.) | 4.875  |
| Stem Length                         | 36 in. |