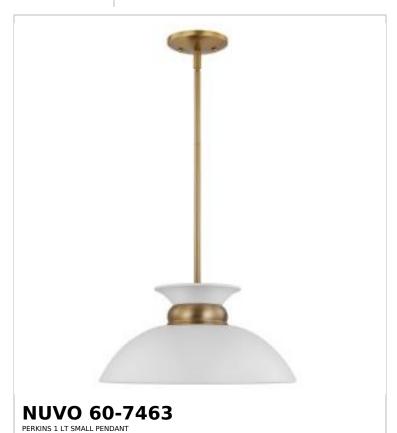

## SATCO NUVO

Project Name

ocation Prepared By

Notes

v] 05-07-2025 00:42

| General                   |                               |  |
|---------------------------|-------------------------------|--|
| Status                    | Active                        |  |
| Collection                | Perkins                       |  |
| Finish                    | Matte White / Burnished Brass |  |
| Style                     | Retro Modern                  |  |
| Number of Lamps           | 1                             |  |
| Height (in.)              | 7.25                          |  |
| Width (in.)               | 15                            |  |
| Indoor or Outdoor Fixture | Indoor                        |  |