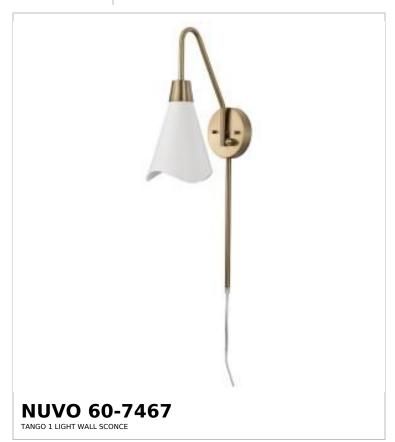

## SATCO NUVO

Project Name

ocation Prepared By

Notes

rww1 03-12-2025 00:45:0

| General                   |                               |  |
|---------------------------|-------------------------------|--|
| Status                    | Active                        |  |
| Collection                | Tango                         |  |
| Finish                    | Matte Black / Burnished Brass |  |
| Style                     | Mid-Century Modern            |  |
| Number of Lamps           | 1                             |  |
| Height (in.)              | 14                            |  |
| Width (in.)               | 6.25                          |  |
| Extension (in.)           | 10                            |  |
| Indoor or Outdoor Fixture | Indoor                        |  |