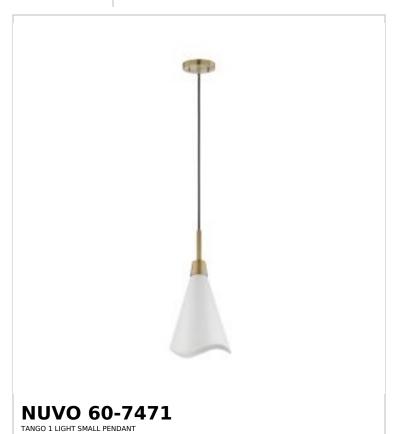

## SATCO NUVO

Project Name

ocation Prepared By

Notes

ww] 05-07-2025 00:42

| General                   |                               |
|---------------------------|-------------------------------|
| Status                    | Active                        |
| Collection                | Tango                         |
| Finish                    | Matte White / Burnished Brass |
| Style                     | Mid-Century Modern            |
| Number of Lamps           | 1                             |
| Height (in.)              | 16                            |
| Width (in.)               | 7.875                         |
| Indoor or Outdoor Fixture | Indoor                        |

| Specifications     |                                                                                     |
|--------------------|-------------------------------------------------------------------------------------|
| Base               | Medium                                                                              |
| Bulb Type          | Lamp Dependent                                                                      |
| Max Wattage        | 60W                                                                                 |
| Voltage            | 120V                                                                                |
| Bulb Included      | No                                                                                  |
| Dimmable           | Lamp Dependent                                                                      |
| Dimming Note       | Dimming requirements and compatible dimmers are dependent on the light bulb(s) used |
| Fabric Description | Matte White                                                                         |
| Weight (lb.)       | 3.13                                                                                |
| Sloped Ceiling     | Yes                                                                                 |
| Fixture Type       | Pendant                                                                             |
| Fixture Material   | Steel                                                                               |

| Dimensions                          |      |
|-------------------------------------|------|
| Back Plate or Canopy Height (in.)   | 0.75 |
| Back Plate or Canopy Diameter (in.) | 4.75 |

| Compliance           |                               |
|----------------------|-------------------------------|
| Safety Listing       | cULus                         |
| Location Rating      | Dry                           |
| ENERGY STAR          | No                            |
| DLC Approved         | No                            |
| California Status    | Lawful for sale in California |
| Title 20 / 24 Status | Lawful for sale               |
| California Prop 65   | Lead                          |