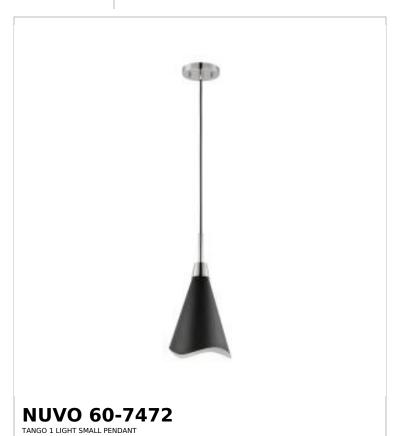

## SATCO NUVO

Project Name

Prepared By

Notes

| General                   |                               |
|---------------------------|-------------------------------|
| Status                    | Active                        |
| Collection                | Tango                         |
| Finish                    | Matte Black / Polished Nickel |
| Style                     | Mid-Century Modern            |
| Number of Lamps           | 1                             |
| Height (in.)              | 16                            |
| Width (in.)               | 7.875                         |
| Indoor or Outdoor Fixture | Indoor                        |