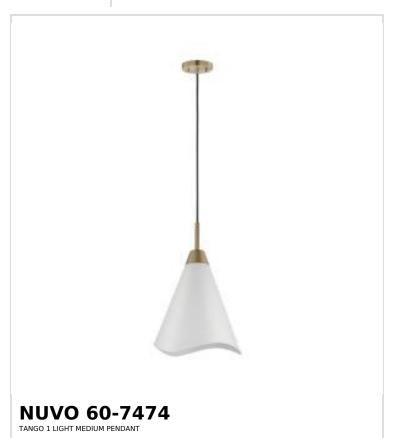

## SATCO NUVO

Project Name

ocation Prepared By

Notes

w1 03-12-2025 00:45:0

| Status                    | Active                        |
|---------------------------|-------------------------------|
| Collection                | Tango                         |
| Finish                    | Matte White / Burnished Brass |
| Style                     | Mid-Century Modern            |
| Number of Lamps           | 1                             |
| Height (in.)              | 18.375                        |
| Width (in.)               | 12                            |
| Indoor or Outdoor Fixture | Indoor                        |