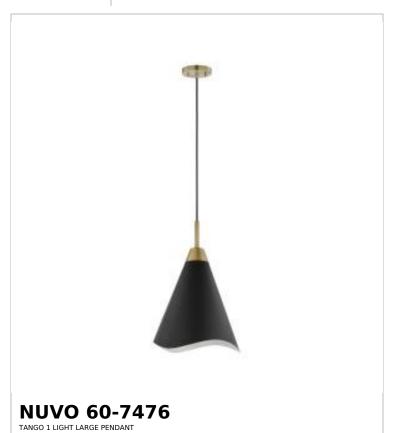

Project Name

Prepared By

Notes

| General                   |                               |  |
|---------------------------|-------------------------------|--|
| Status                    | Active                        |  |
| Collection                | Tango                         |  |
| Finish                    | Matte Black / Burnished Brass |  |
| Style                     | Mid-Century Modern            |  |
| Number of Lamps           | 1                             |  |
| Height (in.)              | 20.125                        |  |
| Width (in.)               | 15                            |  |
| Indoor or Outdoor Fixture | Indoor                        |  |