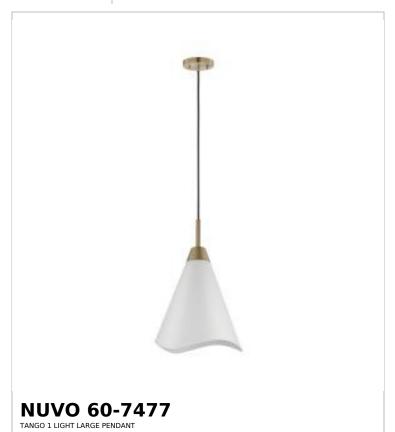

## SATCO NUVO

Project Name

ocation Prepared By

Notes

ww] 03-05-2025 00:53:

| Status                    | Active                        |
|---------------------------|-------------------------------|
| Collection                | Tango                         |
| Finish                    | Matte White / Burnished Brass |
| Style                     | Mid-Century Modern            |
| Number of Lamps           | 1                             |
| Height (in.)              | 20.125                        |
| Width (in.)               | 15                            |
| Indoor or Outdoor Fixture | Indoor                        |