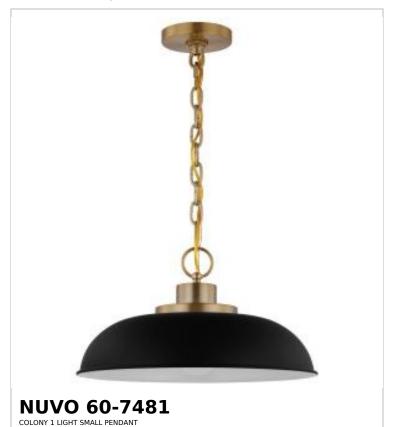

## SATCO NUVO

Project Name

ocation Prepared By

Notes

ww1 03-12-2025 00:45:07

| General                   |                               |  |  |  |
|---------------------------|-------------------------------|--|--|--|
| Status                    | Active                        |  |  |  |
| Collection                | Colony                        |  |  |  |
| Finish                    | Matte Black / Burnished Brass |  |  |  |
| Style                     | Mid-Century Modern            |  |  |  |
| Number of Lamps           | 1                             |  |  |  |
| Height (in.)              | 8.125                         |  |  |  |
| Width (in.)               | 15                            |  |  |  |
| Indoor or Outdoor Fixture | Indoor                        |  |  |  |