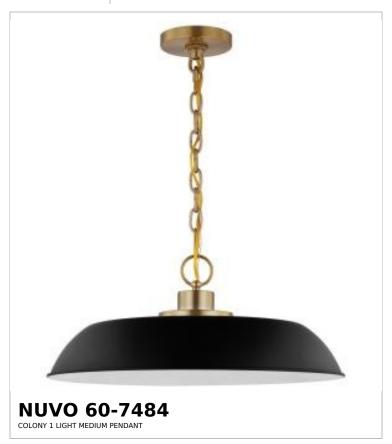

## SATCO NUVO

Project Name

ocation Prepared By

Notes

ww1 03-05-2025 00:53:50

| General                   |                               |  |  |
|---------------------------|-------------------------------|--|--|
| Status                    | Active                        |  |  |
| Collection                | Colony                        |  |  |
| Finish                    | Matte Black / Burnished Brass |  |  |
| Style                     | Mid-Century Modern            |  |  |
| Number of Lamps           | 1                             |  |  |
| Height (in.)              | 8.125                         |  |  |
| Width (in.)               | 19.875                        |  |  |
| Indoor or Outdoor Fixture | Indoor                        |  |  |

| Specifications     |                                                                                     |  |  |
|--------------------|-------------------------------------------------------------------------------------|--|--|
| Base               | Medium                                                                              |  |  |
| Bulb Type          | Lamp Dependent                                                                      |  |  |
| Max Wattage        | 100W                                                                                |  |  |
| Voltage            | 120V                                                                                |  |  |
| Bulb Included      | No                                                                                  |  |  |
| Dimmable           | Lamp Dependent                                                                      |  |  |
| Dimming Note       | Dimming requirements and compatible dimmers are dependent on the light bulb(s) used |  |  |
| Fabric Description | Matte Black                                                                         |  |  |
| Weight (lb.)       | 7.64                                                                                |  |  |
| Sloped Ceiling     | Yes                                                                                 |  |  |
| Fixture Type       | Pendant                                                                             |  |  |
| Fixture Material   | Steel                                                                               |  |  |

| Dimensions                          |        |
|-------------------------------------|--------|
| Back Plate or Canopy Height (in.)   | 0.75   |
| Back Plate or Canopy Diameter (in.) | 4.75   |
| Chain Length                        | 48 in. |