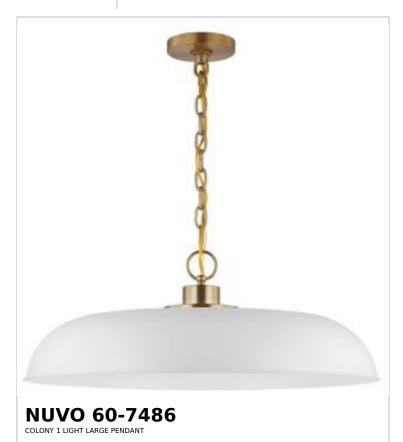

## SATCO NUVO

Project Name

ocation Prepared By

Notes

rw1 03-05-2025 00:53:44

| General                   |                               |  |
|---------------------------|-------------------------------|--|
| Status                    | Active                        |  |
| Collection                | Colony                        |  |
| Finish                    | Matte White / Burnished Brass |  |
| Style                     | Mid-Century Modern            |  |
| Number of Lamps           | 1                             |  |
| Height (in.)              | 8.75                          |  |
| Width (in.)               | 24                            |  |
| Indoor or Outdoor Fixture | Indoor                        |  |