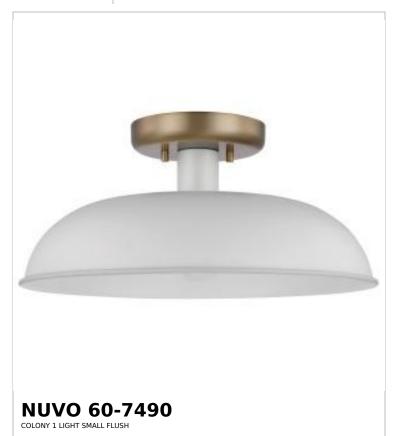

## SATCO NUVO

Project Name

Prepared By

Notes

| Status                    | Active                        |
|---------------------------|-------------------------------|
| Collection                | Colony                        |
| Finish                    | Matte White / Burnished Brass |
| Style                     | Mid-Century Modern            |
| Number of Lamps           | 1                             |
| Height (in.)              | 6.875                         |
| Width (in.)               | 15                            |
| Indoor or Outdoor Fixture | Indoor                        |

| Base               | Medium                                                                             |  |
|--------------------|------------------------------------------------------------------------------------|--|
| Bulb Type          | Lamp Dependent                                                                     |  |
| Max Wattage        | 60W                                                                                |  |
| Voltage            | 120V                                                                               |  |
| Bulb Included      | No                                                                                 |  |
| Dimmable           | Lamp Dependent                                                                     |  |
| Dimming Note       | Dimming requirements and compatible dimmers are dependent on the light bulb(s used |  |
| Fabric Description | Matte White                                                                        |  |
| Weight (lb.)       | 4.55                                                                               |  |
| Sloped Ceiling     | No                                                                                 |  |
| Fixture Type       | Semi Flush                                                                         |  |
| Fixture Material   | Steel                                                                              |  |

| Dimensions                        |       |
|-----------------------------------|-------|
| Back Plate or Canopy Length (in.) | 5.75  |
| Back Plate or Canopy Width (in.)  | 5.75  |
| Back Plate or Canopy Height (in.) | 1.125 |
| Wire Quantity                     | 1     |