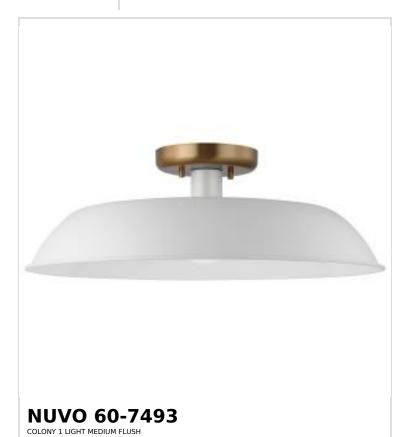

## SATCO NUVO

Project Name

ocation Prepared By

Notes

vww] 03-05-2025 00:53:4

| General                   |                               |  |
|---------------------------|-------------------------------|--|
| Status                    | Active                        |  |
| Collection                | Colony                        |  |
| Finish                    | Matte White / Burnished Brass |  |
| Style                     | Mid-Century Modern            |  |
| Number of Lamps           | 1                             |  |
| Height (in.)              | 7                             |  |
| Width (in.)               | 19.875                        |  |
| Indoor or Outdoor Fixture | Indoor                        |  |