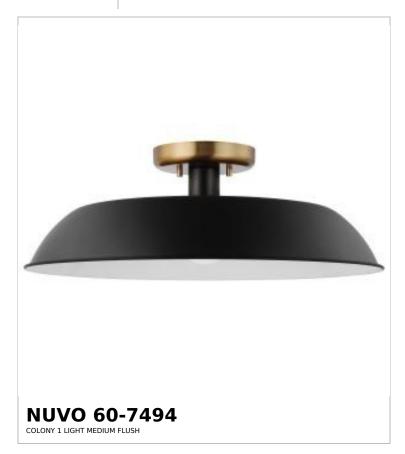

## SATCO NUVO

Project Name

ocation Prepared By

Notes

rww1 03-10-2025 00:55:0

| General                   |                               |  |
|---------------------------|-------------------------------|--|
| Status                    | Active                        |  |
| Collection                | Colony                        |  |
| Finish                    | Matte Black / Burnished Brass |  |
| Style                     | Mid-Century Modern            |  |
| Number of Lamps           | 1                             |  |
| Height (in.)              | 7                             |  |
| Width (in.)               | 19.875                        |  |
| Indoor or Outdoor Fixture | Indoor                        |  |