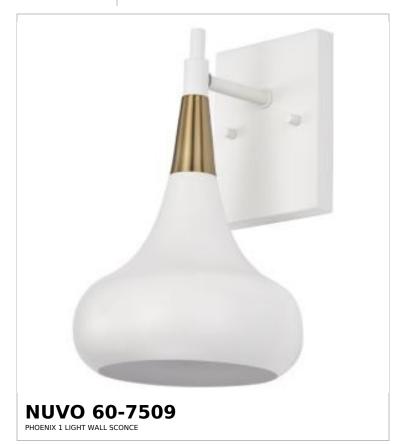

## SATCO NUVO

Project Name

ocation Prepared By

Notes

ww] 05-07-2025 00:4

| Status                    | Discontinued                  |  |
|---------------------------|-------------------------------|--|
| Collection                | Phoenix                       |  |
| Finish                    | Matte White / Burnished Brass |  |
| Style                     | Mid-Century Modern            |  |
| Number of Lamps           | 1                             |  |
| Height (in.)              | 11.5                          |  |
| Width (in.)               | 7                             |  |
| Extension (in.)           | 7.5                           |  |
| Indoor or Outdoor Fixture | Indoor                        |  |