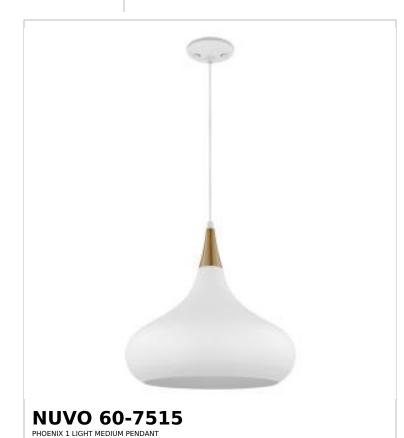

## SATCO' NUVO

Project Name

```
.
```

Prepared By

| Status                              | Discontinued                                                                              |
|-------------------------------------|-------------------------------------------------------------------------------------------|
| Collection                          | Phoenix                                                                                   |
| Finish                              | Matte White / Burnished Brass                                                             |
| Style                               | Mid-Century Modern                                                                        |
| Number of Lamps                     | 1                                                                                         |
| Height (in.)                        | 14                                                                                        |
| Width (in.)                         | 14.125                                                                                    |
| Indoor or Outdoor Fixture           | Indoor                                                                                    |
| Specifications                      |                                                                                           |
| Base                                | Medium                                                                                    |
| Bulb Type                           | Lamp Dependent                                                                            |
| Max Wattage                         | 60W                                                                                       |
| Voltage                             | 120V                                                                                      |
| Bulb Included                       | No                                                                                        |
| Dimmable                            | Lamp Dependent                                                                            |
| Dimming Note                        | Dimming requirements and compatible<br>dimmers are dependent on the light bulb(s)<br>used |
| Fabric Description                  | Matte White                                                                               |
| Weight (lb.)                        | 5.7                                                                                       |
| Sloped Ceiling                      | Yes                                                                                       |
| Fixture Type                        | Pendant                                                                                   |
| Fixture Material                    | Steel                                                                                     |
| Dimensions                          |                                                                                           |
| Back Plate or Canopy Height (in.)   | 0.875                                                                                     |
| Back Plate or Canopy Diameter (in.) | 4.875                                                                                     |
| Compliance                          |                                                                                           |
| Safety Listing                      | cULus                                                                                     |
| Location Rating                     | Dry                                                                                       |
| ENERGY STAR                         | No                                                                                        |
| DLC Approved                        | No                                                                                        |
| California Status                   | Lawful for sale in California                                                             |
| Title 20 / 24 Status                | Lawful for sale                                                                           |
| California Prop 65                  | Lead                                                                                      |