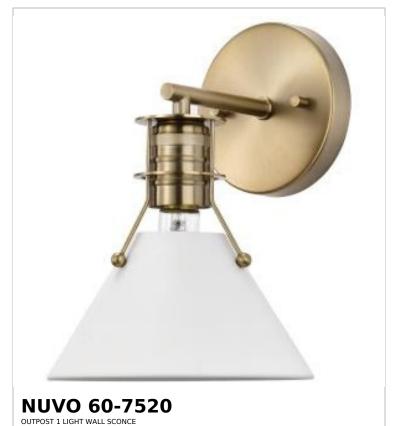

## SATCO NUVO

Project Name

ocation Prepared By

Notes

www1 03-12-2025 00:44:

| General                   |                               |
|---------------------------|-------------------------------|
| Status                    | Active                        |
| Collection                | Outpost                       |
| Finish                    | Matte White / Burnished Brass |
| Style                     | Modern and Contemporary       |
| Number of Lamps           | 1                             |
| Height (in.)              | 9.75                          |
| Width (in.)               | 7                             |
| Extension (in.)           | 7.75                          |
| Indoor or Outdoor Fixture | Indoor                        |