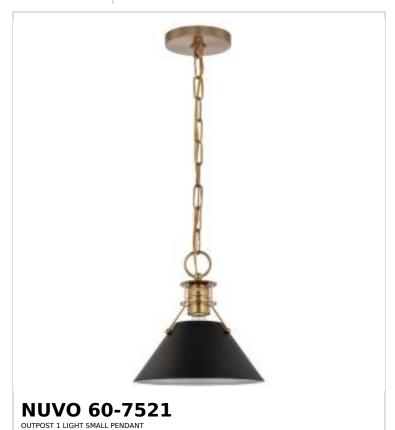

## SATCO NUVO

Project Name

ocation Prepared By

Notes

rwl 03-12-2025 00:45:07

| Status                   | Active                        |
|--------------------------|-------------------------------|
| Collection               | Outpost                       |
| Finish                   | Matte Black / Burnished Brass |
| Style                    | Mid-Century Modern            |
| Number of Lamps          | 1                             |
| Height (in.)             | 9.75                          |
| Width (in.)              | 9.5                           |
| ndoor or Outdoor Fixture | Indoor                        |

| Specifications     |                                                                                     |  |  |
|--------------------|-------------------------------------------------------------------------------------|--|--|
| Base               | Medium                                                                              |  |  |
| Bulb Type          | Lamp Dependent                                                                      |  |  |
| Max Wattage        | 60W                                                                                 |  |  |
| Voltage            | 120V                                                                                |  |  |
| Bulb Included      | No                                                                                  |  |  |
| Dimmable           | Lamp Dependent                                                                      |  |  |
| Dimming Note       | Dimming requirements and compatible dimmers are dependent on the light bulb(s) used |  |  |
| Fabric Description | Matte Black                                                                         |  |  |
| Weight (lb.)       | 3.43                                                                                |  |  |
| Sloped Ceiling     | Yes                                                                                 |  |  |
| Fixture Type       | Pendant                                                                             |  |  |
| Fixture Material   | Steel                                                                               |  |  |

| Dimensions                          |        |
|-------------------------------------|--------|
| Back Plate or Canopy Height (in.)   | 0.75   |
| Back Plate or Canopy Diameter (in.) | 5      |
| Chain Length                        | 48 in. |