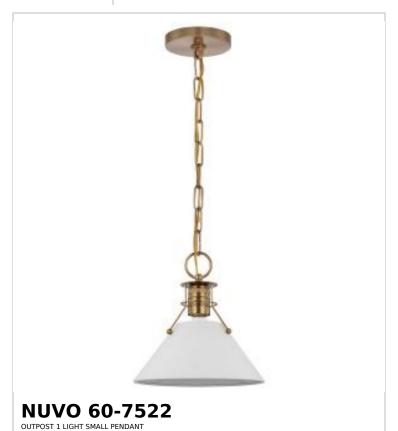

## SATCO NUVO

Project Name

ocation Prepared By

Notes

rw1 05-07-2025 00:42:10

| General                   |                               |  |
|---------------------------|-------------------------------|--|
| Status                    | Active                        |  |
| Collection                | Outpost                       |  |
| Finish                    | Matte White / Burnished Brass |  |
| Style                     | Mid-Century Modern            |  |
| Number of Lamps           | 1                             |  |
| Height (in.)              | 9.75                          |  |
| Width (in.)               | 9.5                           |  |
| Indoor or Outdoor Fixture | Indoor                        |  |

| Base               | Medium                                                                             |
|--------------------|------------------------------------------------------------------------------------|
| Bulb Type          | Lamp Dependent                                                                     |
| Max Wattage        | 60W                                                                                |
| Voltage            | 120V                                                                               |
| Bulb Included      | No                                                                                 |
| Dimmable           | Lamp Dependent                                                                     |
| Dimming Note       | Dimming requirements and compatible dimmers are dependent on the light bulb(s used |
| Fabric Description | Matte White                                                                        |
| Weight (lb.)       | 3.43                                                                               |
| Sloped Ceiling     | Yes                                                                                |
| Fixture Type       | Pendant                                                                            |
| Fixture Material   | Steel                                                                              |

| Dimensions                          |        |
|-------------------------------------|--------|
| Back Plate or Canopy Height (in.)   | 0.75   |
| Back Plate or Canopy Diameter (in.) | 5      |
| Chain Length                        | 48 in. |