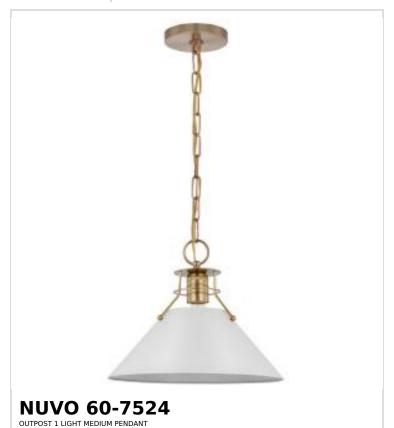

## SATCO NUVO

Project Name

ocation Prepared By

Notes

rw] 03-10-2025 00:55:05

| General                   |                               |  |  |
|---------------------------|-------------------------------|--|--|
| Status                    | Active                        |  |  |
| Collection                | Outpost                       |  |  |
| Finish                    | Matte White / Burnished Brass |  |  |
| Style                     | Mid-Century Modern            |  |  |
| Number of Lamps           | 1                             |  |  |
| Height (in.)              | 10.625                        |  |  |
| Width (in.)               | 13                            |  |  |
| Indoor or Outdoor Fixture | Indoor                        |  |  |

| Specifications     |                                                                                     |  |  |
|--------------------|-------------------------------------------------------------------------------------|--|--|
| Base               | Medium                                                                              |  |  |
| Bulb Type          | Lamp Dependent                                                                      |  |  |
| Max Wattage        | 60W                                                                                 |  |  |
| Voltage            | 120V                                                                                |  |  |
| Bulb Included      | No                                                                                  |  |  |
| Dimmable           | Lamp Dependent                                                                      |  |  |
| Dimming Note       | Dimming requirements and compatible dimmers are dependent on the light bulb(s) used |  |  |
| Fabric Description | Matte White                                                                         |  |  |
| Weight (lb.)       | 4.65                                                                                |  |  |
| Sloped Ceiling     | Yes                                                                                 |  |  |
| Fixture Type       | Pendant                                                                             |  |  |
| Fixture Material   | Steel                                                                               |  |  |

| Dimensions                          |        |
|-------------------------------------|--------|
| Back Plate or Canopy Height (in.)   | 0.75   |
| Back Plate or Canopy Diameter (in.) | 5      |
| Chain Length                        | 48 in. |