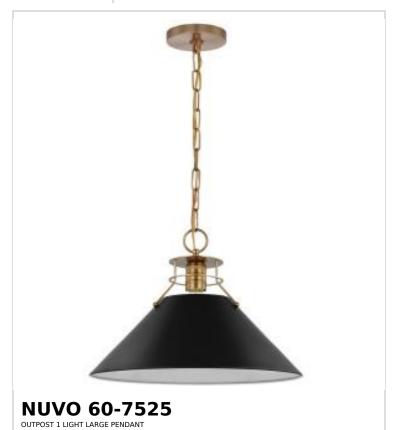

## SATCO NUVO

Project Name

ocation Prepared By

Notes

vw1 03-05-2025 00:53:44

| General                   |                               |  |
|---------------------------|-------------------------------|--|
| Status                    | Active                        |  |
| Collection                | Outpost                       |  |
| Finish                    | Matte Black / Burnished Brass |  |
| Style                     | Mid-Century Modern            |  |
| Number of Lamps           | 1                             |  |
| Height (in.)              | 11.625                        |  |
| Width (in.)               | 16.5                          |  |
| Indoor or Outdoor Fixture | Indoor                        |  |

| Specifications     |                                                                                     |
|--------------------|-------------------------------------------------------------------------------------|
| Base               | Medium                                                                              |
| Bulb Type          | Lamp Dependent                                                                      |
| Max Wattage        | 60W                                                                                 |
| Voltage            | 120V                                                                                |
| Bulb Included      | No                                                                                  |
| Dimmable           | Lamp Dependent                                                                      |
| Dimming Note       | Dimming requirements and compatible dimmers are dependent on the light bulb(s) used |
| Fabric Description | Matte Black                                                                         |
| Weight (lb.)       | 6.08                                                                                |
| Sloped Ceiling     | Yes                                                                                 |
| Fixture Type       | Pendant                                                                             |
| Fixture Material   | Steel                                                                               |

| Dimensions                          |        |
|-------------------------------------|--------|
| Back Plate or Canopy Height (in.)   | 0.75   |
| Back Plate or Canopy Diameter (in.) | 5      |
| Chain Length                        | 48 in. |