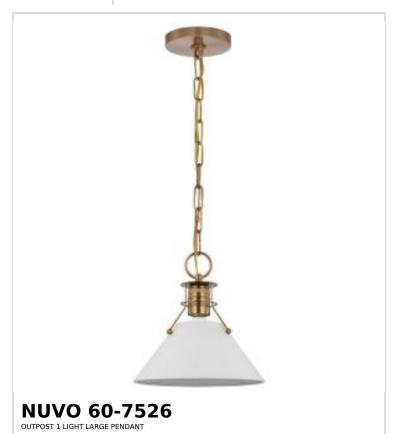

## SATCO NUVO

Project Name

ocation Prepared By

Notes

rw1 03-05-2025 00:53:50

| General                   |                               |  |  |
|---------------------------|-------------------------------|--|--|
| Status                    | Active                        |  |  |
| Collection                | Outpost                       |  |  |
| Finish                    | Matte White / Burnished Brass |  |  |
| Style                     | Mid-Century Modern            |  |  |
| Number of Lamps           | 1                             |  |  |
| Height (in.)              | 11.625                        |  |  |
| Width (in.)               | 16.5                          |  |  |
| Indoor or Outdoor Fixture | Indoor                        |  |  |