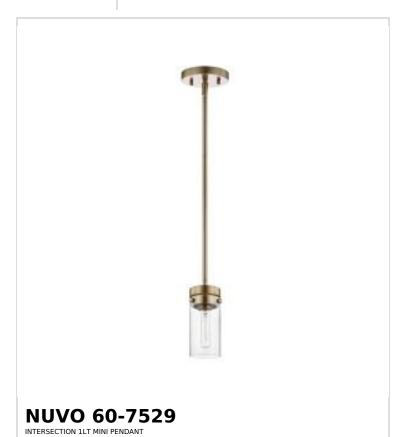

Project Name

cation Prepared By

Notes

w] 03-12-2025 00:4

| Status                    | Active          |  |
|---------------------------|-----------------|--|
| Collection                | Intersection    |  |
| Finish                    | Burnished Brass |  |
| Style                     | Industrial Chic |  |
| Number of Lamps           | 1               |  |
| Height (in.)              | 8.5             |  |
| Width (in.)               | 3.5             |  |
| Indoor or Outdoor Fixture | Indoor          |  |

| Base              | Medium                                                                             |
|-------------------|------------------------------------------------------------------------------------|
| Bulb Type         | Lamp Dependent                                                                     |
| Max Wattage       | 60W                                                                                |
| Voltage           | 120V                                                                               |
| Bulb Included     | No                                                                                 |
| Dimmable          | Lamp Dependent                                                                     |
| Dimming Note      | Dimming requirements and compatible dimmers are dependent on the light bulb(s used |
| Glass Description | Clear                                                                              |
| Weight (lb.)      | 2.93                                                                               |
| Sloped Ceiling    | Yes                                                                                |
| Fixture Type      | Mini Pendant                                                                       |
| Fixture Material  | Steel / Glass                                                                      |

| Dimensions                          |        |
|-------------------------------------|--------|
| Back Plate or Canopy Height (in.)   | 0.75   |
| Back Plate or Canopy Diameter (in.) | 4.75   |
| Stem Length                         | 36 in. |
|                                     |        |