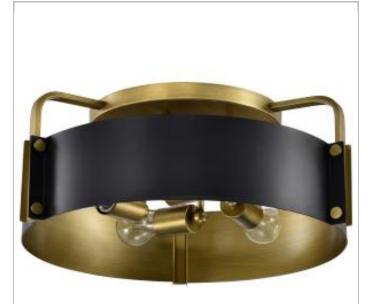

## **NUVO 60-7841**

ALTOS 4 LIGHT 18" SEMI FLUSH

## Notes

| General                   |              |  |
|---------------------------|--------------|--|
| Status                    | Active       |  |
| Collection                | Altos        |  |
| Finish                    | Matte Black  |  |
| Style                     | Transitional |  |
| Number of Lamps           | 4            |  |
| Height (in.)              | 7            |  |
| Width (in.)               | 18           |  |
| Indoor or Outdoor Fixture | Indoor       |  |