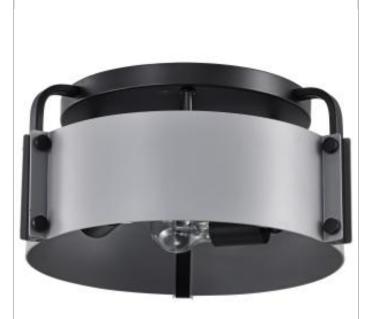

## **NUVO 60-7850**

ALTOS 3 LIGHT 14" SEMI FLUSH

## Notes

| General                   |              |
|---------------------------|--------------|
| Status                    | Active       |
| Collection                | Altos        |
| Finish                    | Matte Gray   |
| Style                     | Transitional |
| Number of Lamps           | 3            |
| Height (in.)              | 6.5          |
| Width (in.)               | 14           |
| Indoor or Outdoor Fixture | Indoor       |

| Specifications   |                  |
|------------------|------------------|
| Base             | Medium           |
| Bulb Type        | Incandescent     |
| Max Wattage      | 60W              |
| Voltage          | 120V             |
| Bulb Included    | No               |
| Weight (lb.)     | 5.1              |
| Fixture Shape    | Cylinder         |
| Fixture Type     | Semi Flush Mount |
| Fixture Material | Steel            |