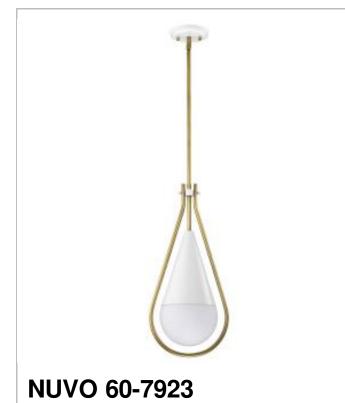

## SATCO' NUVO

Project Name

Location

Prepared By

ADMIRAL 1 LIGHT 10" PENDANT

Notes

www1 01-15-2024 02:40:05

Fixture Type

Fixture Material

| General                   |              |
|---------------------------|--------------|
| Status                    | Active       |
| Collection                | Admiral      |
| Finish                    | Matte White  |
| Style                     | Contemporary |
| Number of Lamps           | 1            |
| Height (in.)              | 21.5         |
| Width (in.)               | 10           |
| Indoor or Outdoor Fixture | Indoor       |
| Specifications            |              |
| Base                      | Medium       |
| Bulb Type                 | Incandescent |
| Max Wattage               | 60W          |
| Voltage                   | 120V         |
| Bulb Included             | No           |
| Glass Description         | White Opal   |
| Weight (lb.)              | 5.72         |
| Sloped Ceiling            | Yes          |
|                           |              |
| Fixture Shape             | Teardrop     |