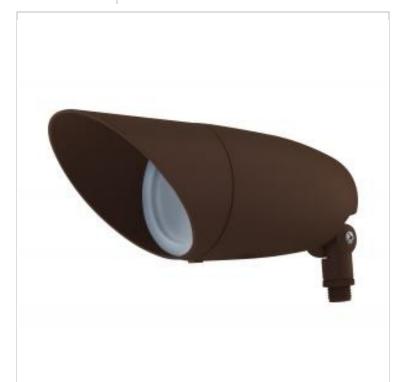

## SATCO NUVO

Project Name

ocation Prepared By

**NUVO 62-1206** 

LED 12W LANDSCAPE FLOOD

Notes

| Status                    | Active      |  |
|---------------------------|-------------|--|
| Fixture Type              | Flood Light |  |
| Finish                    | Bronze      |  |
| Wattage                   | 12W         |  |
| Lumen Output              | 1248L       |  |
| CCT (Kelvin)              | 3000K       |  |
| Temperature               | Warm White  |  |
| IP Rating                 | IP65        |  |
| Indoor or Outdoor Fixture | Outdoor     |  |