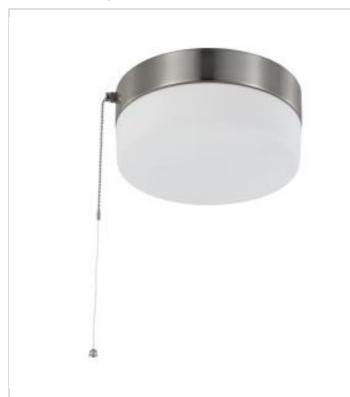

## NUVO 62-1566 LED 12W 8" FLUSH W/PULL CHAIN

Notes

| Brushed Nickel<br>12W<br>Contemporary<br>3000K<br>Warm White<br>8  |
|--------------------------------------------------------------------|
| Contemporary<br>3000K<br>Warm White<br>8                           |
| 3000K<br>Warm White<br>8                                           |
| Warm White<br>8                                                    |
| 8                                                                  |
|                                                                    |
|                                                                    |
| 3.5                                                                |
| Indoor                                                             |
|                                                                    |
| No                                                                 |
|                                                                    |
| LED                                                                |
| 90+                                                                |
| 1000L                                                              |
| 50000                                                              |
| 120V                                                               |
| Yes-Dimmable                                                       |
| Frost                                                              |
| Frosted                                                            |
| 1.75                                                               |
| Yes                                                                |
| Steel                                                              |
| Flush Mount                                                        |
| -20C (-4F) to +55C (+131F)                                         |
|                                                                    |
| 8                                                                  |
| 1.5                                                                |
|                                                                    |
| cETLus - Listed                                                    |
| Damp                                                               |
| No                                                                 |
| No                                                                 |
| Lawful for sale in California                                      |
| California T24 Listed                                              |
| Lead                                                               |
| Clothes Closet Certified - Reg: 410.16 (A)(3)<br>and 410.16 (C)(5) |
| Yes                                                                |
| Yes                                                                |
|                                                                    |